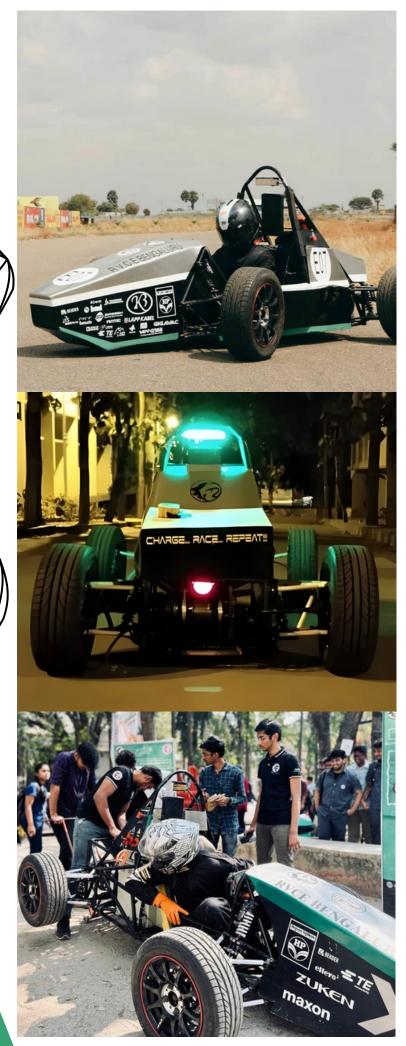

### **ABOUT THE TEAM**

Team Chimera, the electric racing team from RV College of Engineering, Bangalore, has been igniting innovation since its founding in 2006. Over 15 years, the team's journey evolved from exploring hybrid powertrains to mastering high-performance electric race cars, showcasing the boundless potential of sustainable mobility. With a passion for clean technology and an eco-conscious vision, Team Chimera excels in simulations, testing, and manufacturing, racing custom-built vehicles worldwide. This award-winning team not only upholds RVCE's engineering legacy but also shapes a sustainable future, proving that electric vehicles are the driving force of tomorrow's transportation.